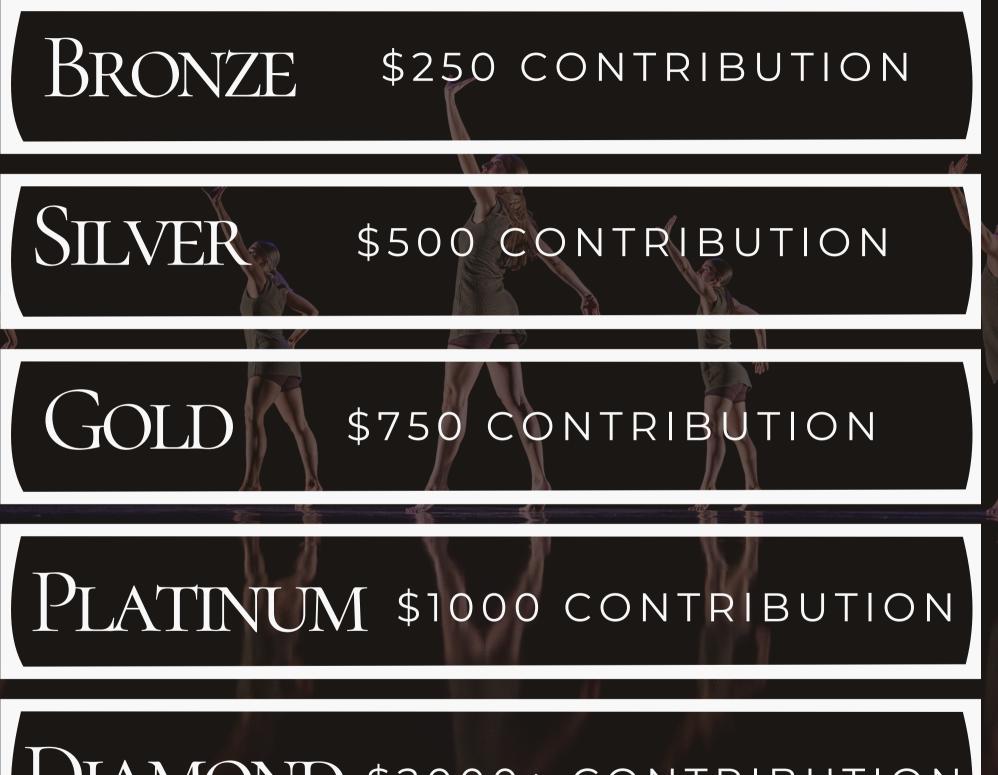

## BRONZE \$250 CONTRIBUTION

Name, logo, and link to your company website on The LAUNCH Chicago website

#### SILVER \$500 CONTRIBUTION

Bronze Package + Name and logo in Fall and Spring concert program. Corporation's logo listed on all email blasts/newsletters Discount code for your company employees for the Fall and Spring Concert

#### GOLD \$750 CONTRIBUTION

- Silver +
- 1/4 page advertisement insert in FALL AND spring concert programs
- Company logo on Fall OR Spring
  Concert posters
- Social media posts throughout the Fall & Spring Seasons highlighting the corporation's business through photos & videos.
- 2 Complimentary tickets to Fall OR Spring Concerts.

### PLATINUM \$1000 CONTRIBUTION

- Gold Package +
- 1/2 page advertisement insert in fall & spring concert programs
- Company logo on Fall AND Spring
  Concert posters.
- 2 complimentary tickets to both Fall and Spring Concerts with VIP seating.
- Invitation to tech rehearsal & concert feedback session.

#### DIAMOND \$1000 CONTRIBUTION

- Platinum Package +
- Full page advertisement insert in fall & spring concert programs
- Corporation's name listed as the event sponsor for either Fall OR Spring Concert (ex. "Title of spring concert" sponsored by )
- 4 complimentary tickets to both Fall AND Spring Concerts

DIAMOND \$2000+ CONTRIBUTION